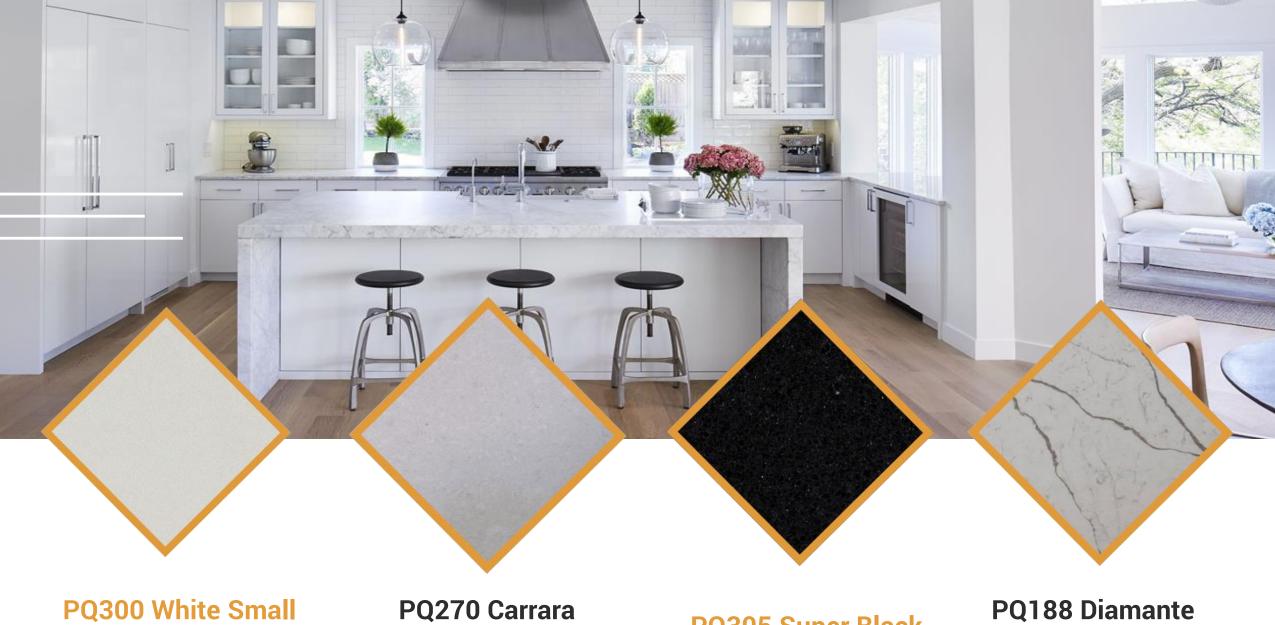

**PQ110 Pure White** 

**PQ138 Grey Lac** 

PC130 Coffee Starlight Sparkling

**PQ115 Misterio** 

PQ225 Carrara Brown

**PQ300 White Small Grain** 

**PQ270 Carrara** White

**PQ305 Super Black** 

### **EXOTIC COLLECTION**

**PQ118 Calacatta Grey** 

**PQ120 Nero Marquina** 

**PQ188 Diamante** 

**PQ430 Grey Clamshell** 

PQ 216 PQ600 Cream Brule PQ 241