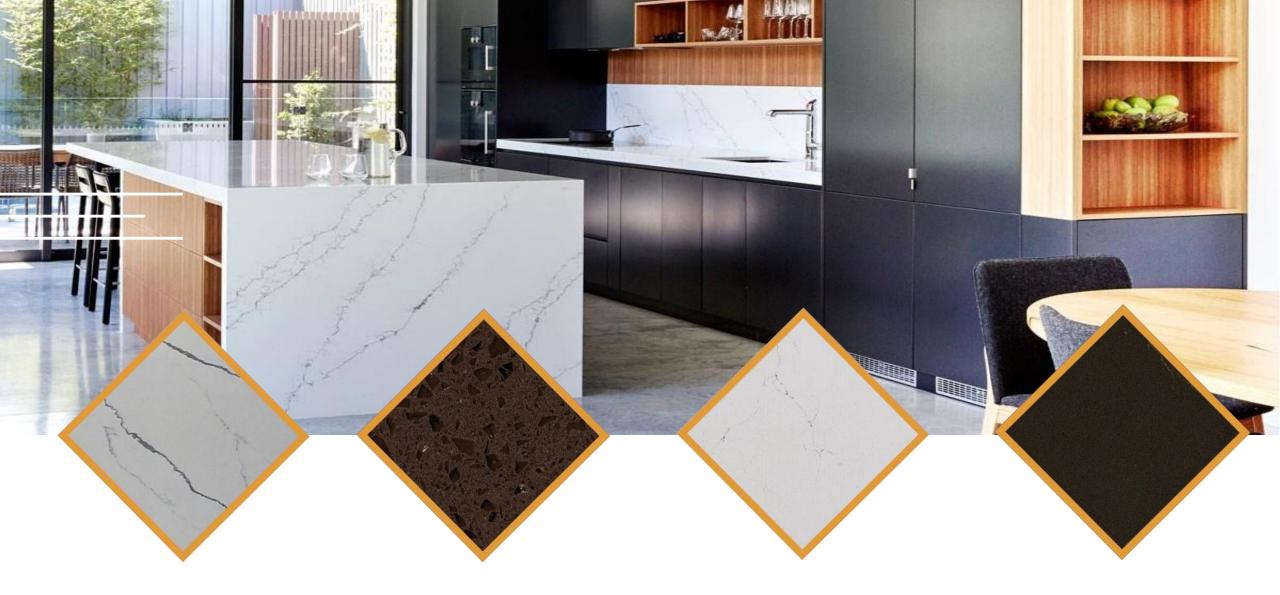

### **CLASSIC COLLECTION**

PC100 White Starlight Sparkling

PC110 Dark Grey Starlight Sparkling PC125 Yellow Starlight Sparkling PC105 White Starlight Sparkling

PQ102 Blue Vein Statuario

PC120 Black Starlight Sparkling PC112 Light Grey Starlight Sparkling

**PQ110 Pure White** 

**PQ138 Grey Lac** 

PC130 Coffee Starlight Sparkling

**PQ115 Misterio** 

PQ225 Carrara Brown

**PQ300 White Small Grain** 

**PQ270 Carrara** White

**PQ305 Super Black** 