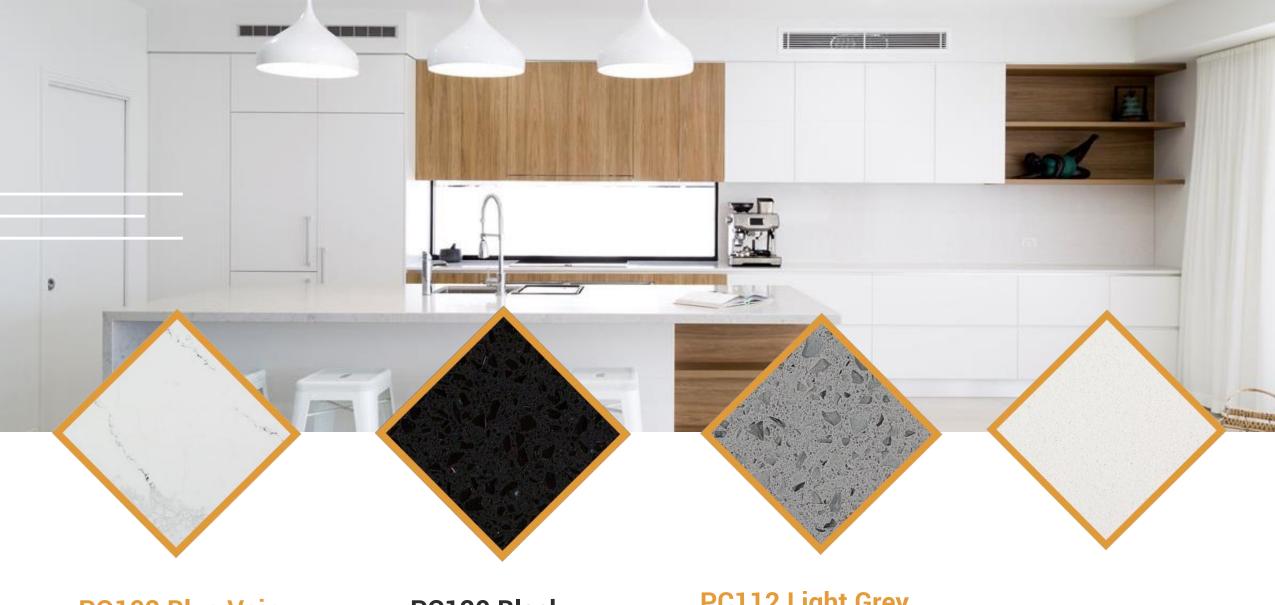

### **CLASSIC COLLECTION**

PC100 White Starlight Sparkling

PC110 Dark Grey Starlight Sparkling PC125 Yellow Starlight Sparkling PC105 White Starlight Sparkling

PQ102 Blue Vein Statuario

PC120 Black Starlight Sparkling PC112 Light Grey Starlight Sparkling