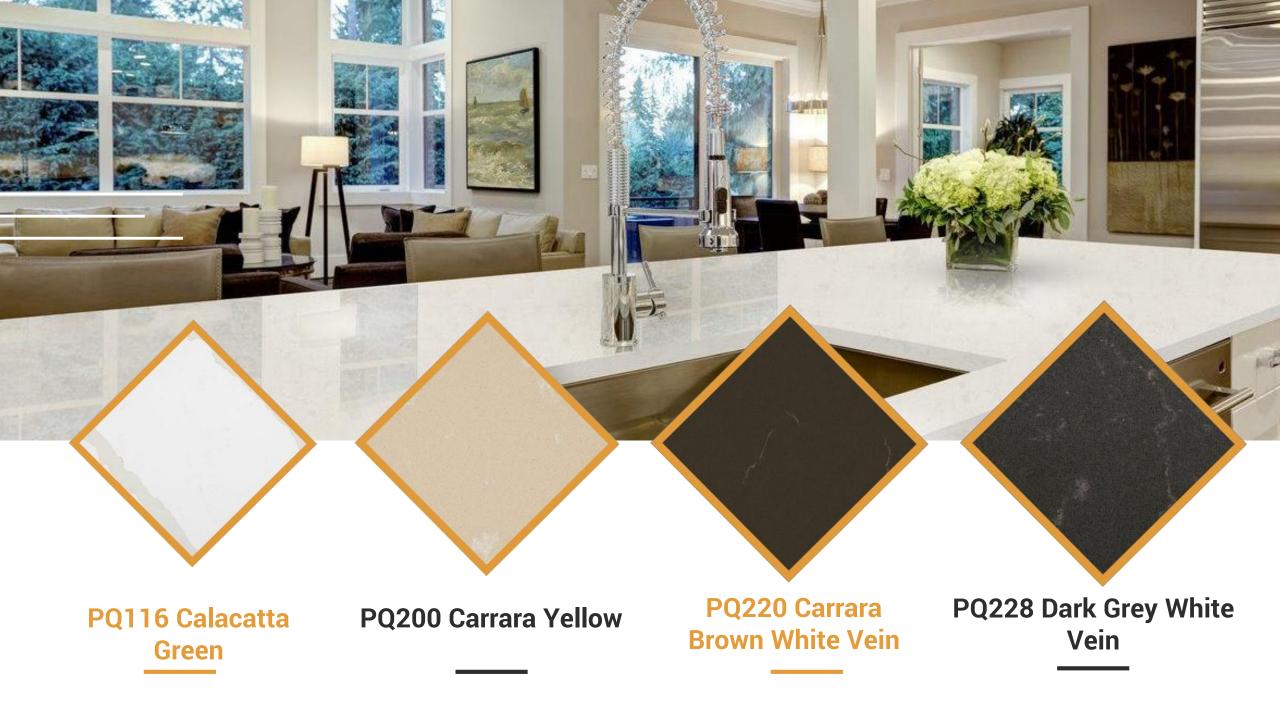

### **EXOTIC COLLECTION**

**PQ118 Calacatta Grey** 

**PQ120 Nero Marquina** 

**PQ188 Diamante** 

**PQ430 Grey Clamshell** 

PQ 216 PQ600 Cream Brule PQ 241